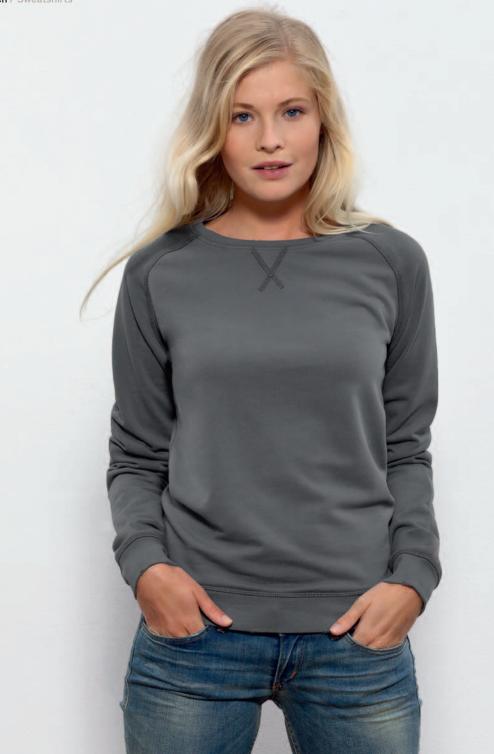

# Stella Says.

STSW137

#### Organic Raglan Sleeve Hoody

Brushed fleece - soft touch 85% Organic ring-spun Combed Cotton 15% Polyester 300 gsm

Medium Fit

XXS XS S M L XL XXL

Combo.see page 148