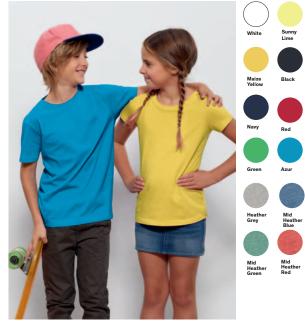

# Mini Stella Draws.

STTG928

Organic Round Neck Girly T-shirt

Single Jersey 100% Organic ring-spun Combed Cotton 155 gsm

Girly Fit

3/4 5/6 7/8 9/11 12/14

Combo. see page 147

### Essential colours

### Seasonal colours

# Heather colours

Stanley & Stella is an affiliate of Fair Wear Foundation. See fairwear.org

# Mini Stanley Paints.

### STTB938

Organic Round Neck Boy T-shirt

Single Jersey 100% Organic ring-spun Combed Cotton 155 gsm

Medium Fit

3/4 5/6 7/8 9/11 12/14

Combo. see page 147