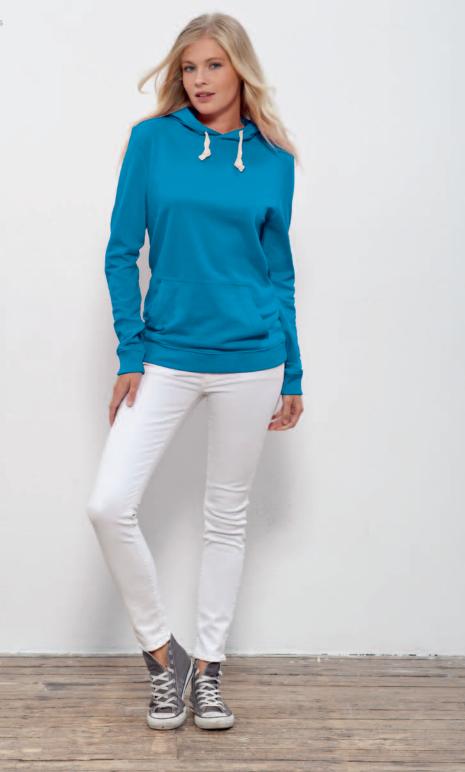

## Stream.

STSU802

#### Organic light Zip Hoody sweatshirt

Loose Knit Single Jersey 100% organic ring-spun Combed Cotton 140 gsm\*

#### Medium Fit

XXS XS S M L XL XXL

#### Seasonal colours

#### Heather colours

Stanley & Stella is an affiliate of Fair Wear Foundation. certi See fairwear.org

iliate Organic on. certified by CU 819434

\*Weight of sweatshirt may vary according to the colour between 130 and 150 gsm