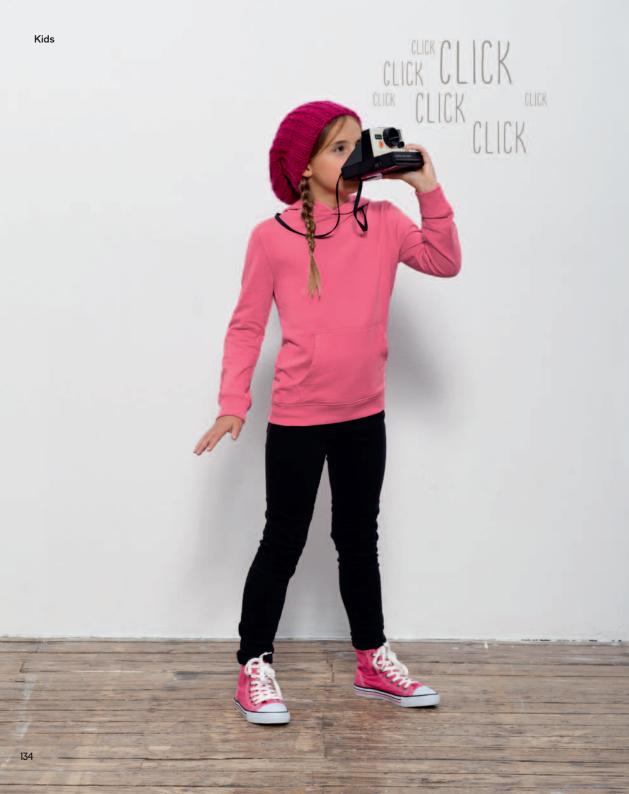

# **Collection AW 2015.**

17 new Styles.
15 new Sweatshirts.
2 new T-shirts.
10 new Colours.

This winter you'll feel comfy, sweet and warm!

When the cold days arrive we should feel at ease in our clothes. Feeling the warmth and comfort of a nice sweatshirt as if we are cuddling ourselves! With our Autumn winter 2015 collection we are bringing a new way to see the season. From very light sweatshirts right through to heavy ones, everyone can find the what suits them best. Sweet colours and warm tones will bring a 'taste of pleasure' to this season.