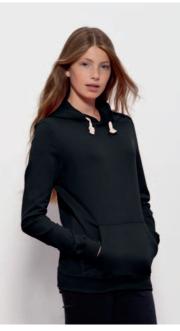

# Stella Says.

STSW137

#### Organic Raglan Sleeve Hoody

Brushed fleece - soft touch 85% Organic ring-spun Combed Cotton 15% Polyester 300 gsm

Medium Fit

XXS XS S M L XL XXL

Combo.see page 148