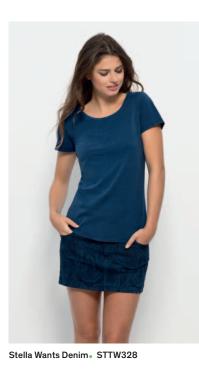

# Stella Wants Denim.

#### STTW328

#### Organic Denim Short Sleeve Tee

Single Jersey 100% Organic ring-spun Combed Cotton Indigo Garment Wash 155 gsm

Fitted

XS S M L XL

Combo. see page 144