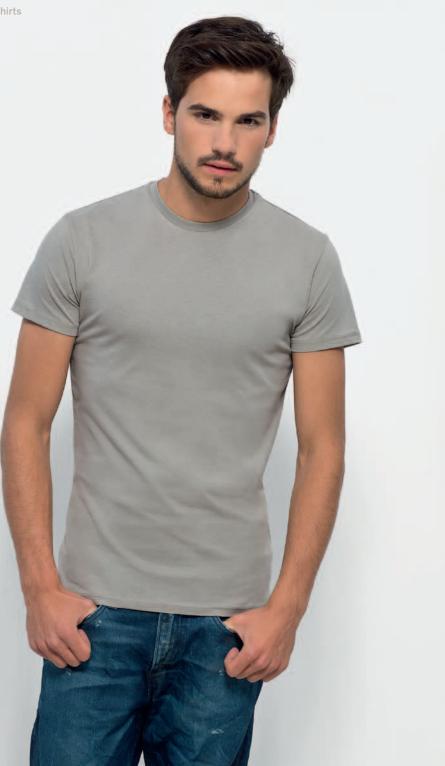

# Stella Wants.

STTW028

Organic Round Neck T-shirt

Single Jersey 100% Organic ring-spun Combed Cotton 155 gsm

Fitted

XXS XS S M L XL XXL

Combo. see page 144

Essential colours

Seasonal colours

Heather colours

#### Available for Teens.

Stanley & Stella is an affiliate of Fair Wear Foundation. See fairwear.org Organic certified by CU 819434