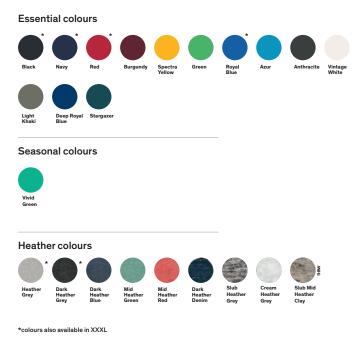

Enjoy our **10 new Heather colours** and find new inspirations for your own creations.

**32 Essential colours.** 8 Stripe colours. **11 Seasonal colours.** 27 Heather colours. 4 Garment Dyed colours. **3 Denim Knit colours. 16 Shirt colours.** 

#### Heather colours