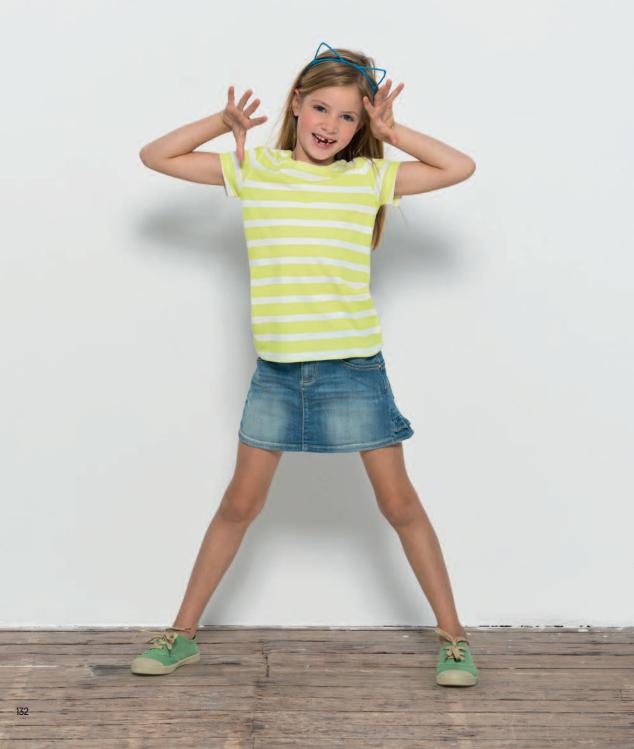

# Mini Stella Draws.

STTG928

Organic Round Neck Girly T-shirt

Single Jersey 100% Organic ring-spun Combed Cotton 155 gsm

Girly Fit

3/4 5/6 7/8 9/11 12/14

Combo. see page 147

# Mini Stella Lines.

STTG929

# Mini Stanley Stripes.

**Stella Inspires Denim**。STWW072 p 73 **Stanley Innovates Denim**。STWM572 p 125

Stella Plays。STPW029 p 48 Stanley Performs。STPM529 p 106

Royal Blue

White/ Sunny Lime

Mini Stella Lines. STTG929 p 132 Mini Stanley Stripes STTB939 p 133