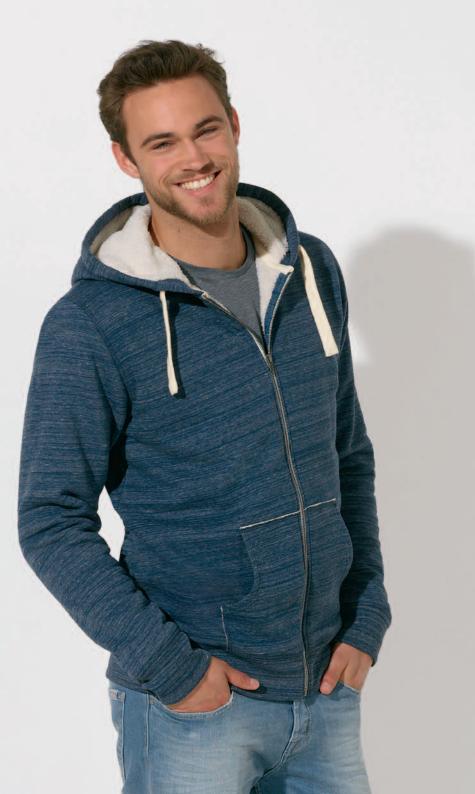

# **Stanley Tours**.

STSM617

### Organic Zipped Hoody

Terry unbrushed fleece - soft touch 85% Organic ring-spun Combed Cotton 15% Polyester 300 gsm

Medium Fit

XSSMLXLXXLXXXL\*

Combo. see page 148