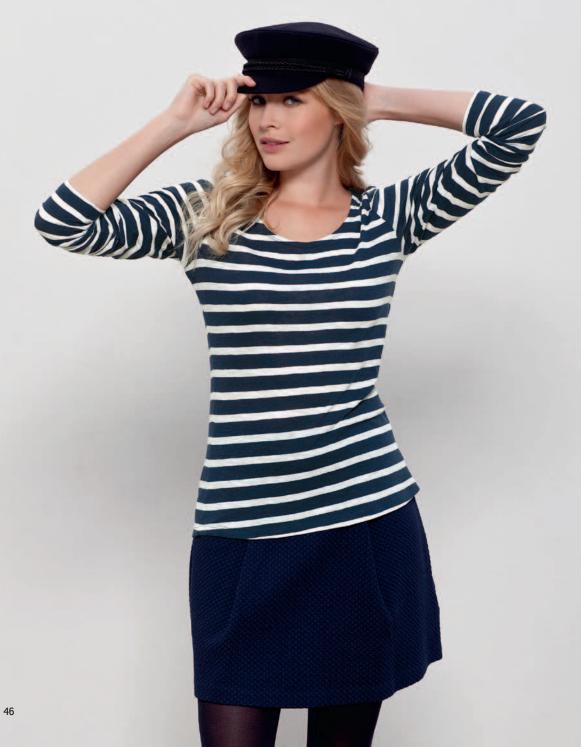

# Stella Sails.

#### STTW047

#### Long Sleeve Organic Striped T-shirt

Loose Knit, Single Jersey 100% Yarn Dyed Organic ring-spun Combed Cotton 120 gsm

#### Medium Fit

XS S M L XL

#### Stripe colours