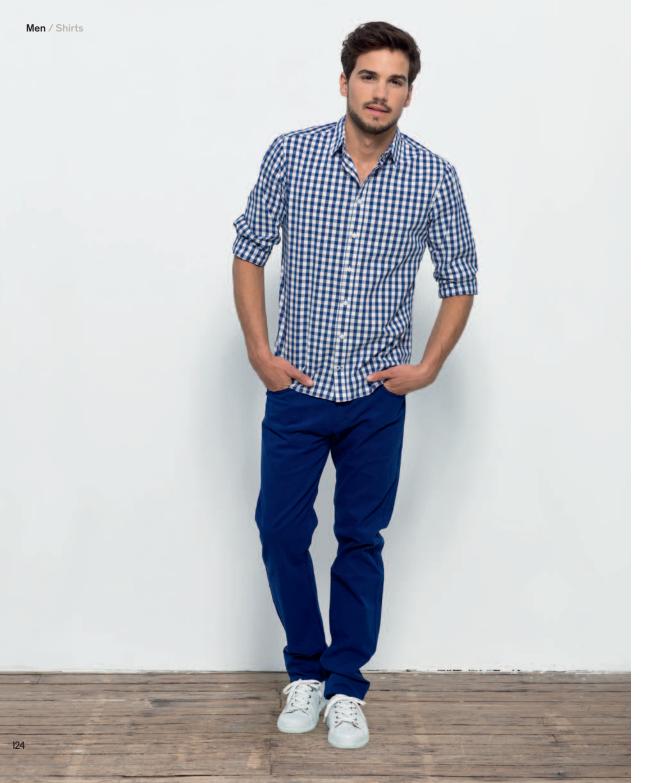

# **Stella Shines**

### STWW071

### **Casual Women Shirt**

Woven 100% Organic ring-spun Combed Compact Cotton Softener Garment Wash 120-130 gsm

Tailored Fit

XS S M L XL XXL\*

Combo. see page 148

### **Essential Shirt colours**

\* colours available in XXL

Stanley & Stella is an affiliate of Fair Wear Foundation. See fairwear.org

Organic certified by CU 819434

Tone on tone for white colour.