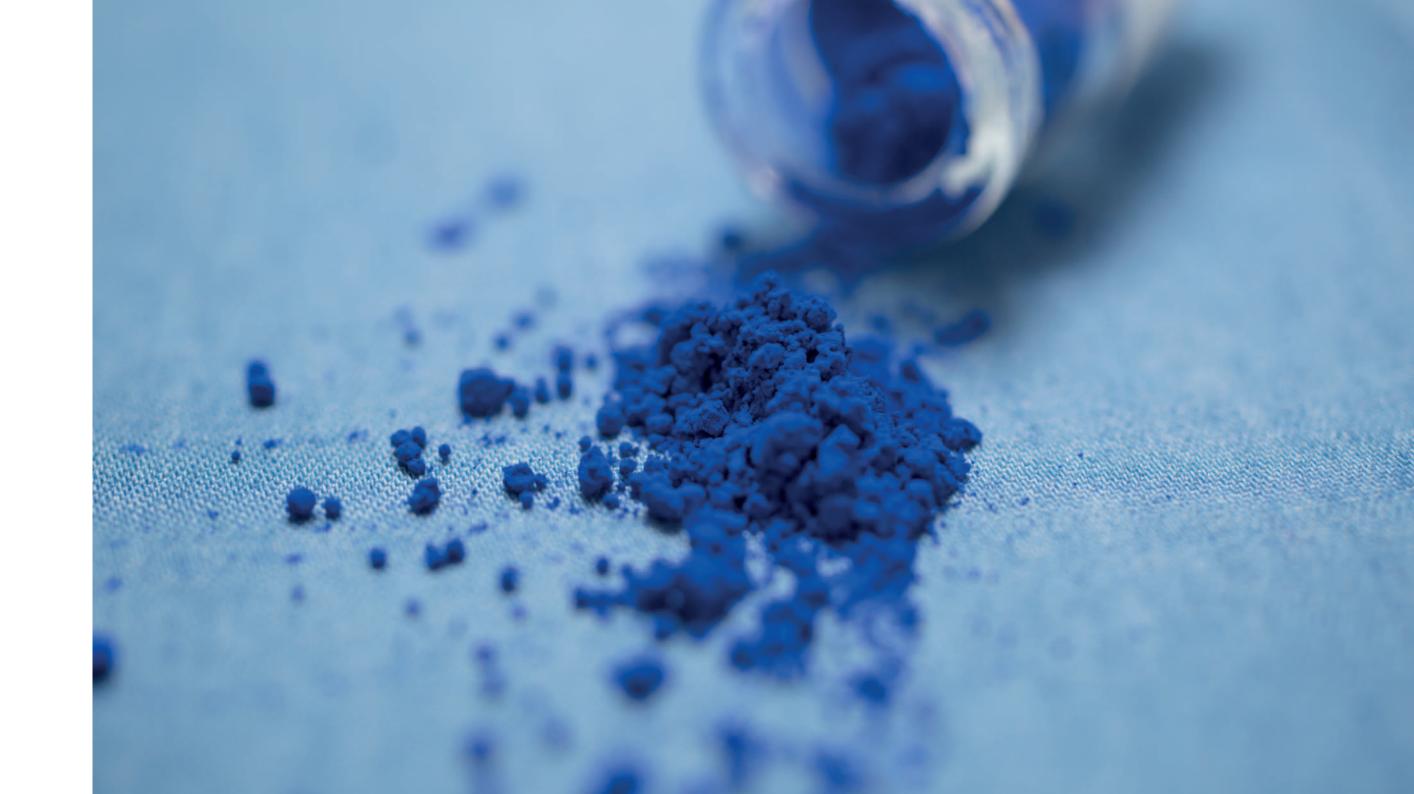

# Denim Here, Denim There, Denim Everywhere.

For centuries, indigo has shaped fashion.

Today, Stanley and Stella is the first in the market to offer the versatility and historical traditions of this iconic colour in a sustainable way. We have used the denim fabric and its variety of tones to create a unique and edgy collection. From T-shirts to sweaters and shirts, there is now a denim style that fits your brand.

# Indigo, the colour vibration.

Originally having his roots in Asia, the natural indigo colour was created from a variety of plants. This colour of the rainbow offers a contrast of a natural fibre colour with many shades of blue.

For centuries, this worldwide iconic colour has shaped our fashion trends; today it carries the blue symbolism of a living culture of dye and is rediscovering its versatility, sustainability and historical traditions. These intense and moody colours, distinctive by their variety of tones, offer an essential as well as uniquely edgy touch to our colour range.