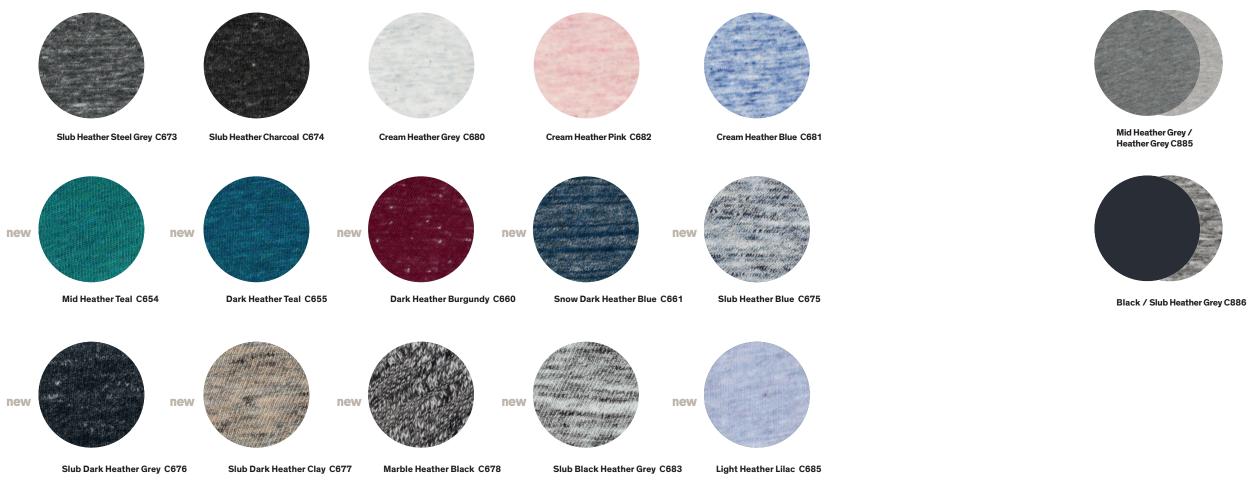

Enjoy our **10 new Heather colours** and find new inspirations for your own creations.

**32 Essential colours.** 8 Stripe colours. **11 Seasonal colours.** 27 Heather colours. 4 Garment Dyed colours. **3 Denim Knit colours. 16 Shirt colours.** 

#### Heather colours

#### **Colour combinations**

Heather Grey / Mid Heather Grey C883

Vintage White / Navy C880

Vintage White / Mid Heather Khaki C881

Vintage White / Burgundy C882

Slub Heather Steel Grey / Dark Heather Grey C887

Mid Heather Khaki / Mid Heather Grey C888

Mid Heather Grey / Dark Heather Grey C889

Mid Heather Grey / Burgundy C890