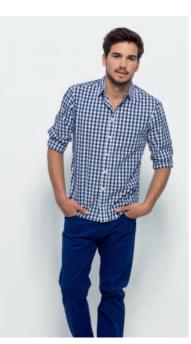

# Stella Inspires Denim.

### STWW072

**Denim Women Shirt** 

Woven Denim 100% Organic ring-spun Combed Compact Cotton 170 gsm

Tailored Fit

XS S M L XL

Combo. see page 146

### Denim Shirt colours

Stanley & Stella is an affiliate of Fair Wear Foundation. See fairwear.org Made with 100% organic cotton certified by Control Union Certification CU 819434

Indigo dye is a natural dye color that gives unique appearance to each garment. Different indigo colour shades are obtained by different timing of garment wash.

\* tone on tone for black denim colour

\* black denim colour is a sulphur dye, not an indigo dye