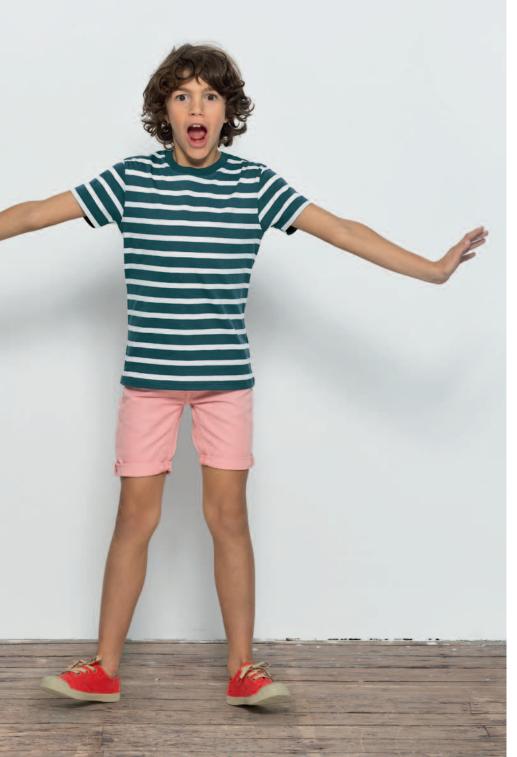

# Stanley Stripes.

### STTM546

### Striped Men Crew Neck Tee

Single Jersey Yarn Dyed 100% Organic ring-spun Combed Cotton 120 gsm

Medium Fit

S M L XL XXL

Combo.see page 147

### Stripe colours