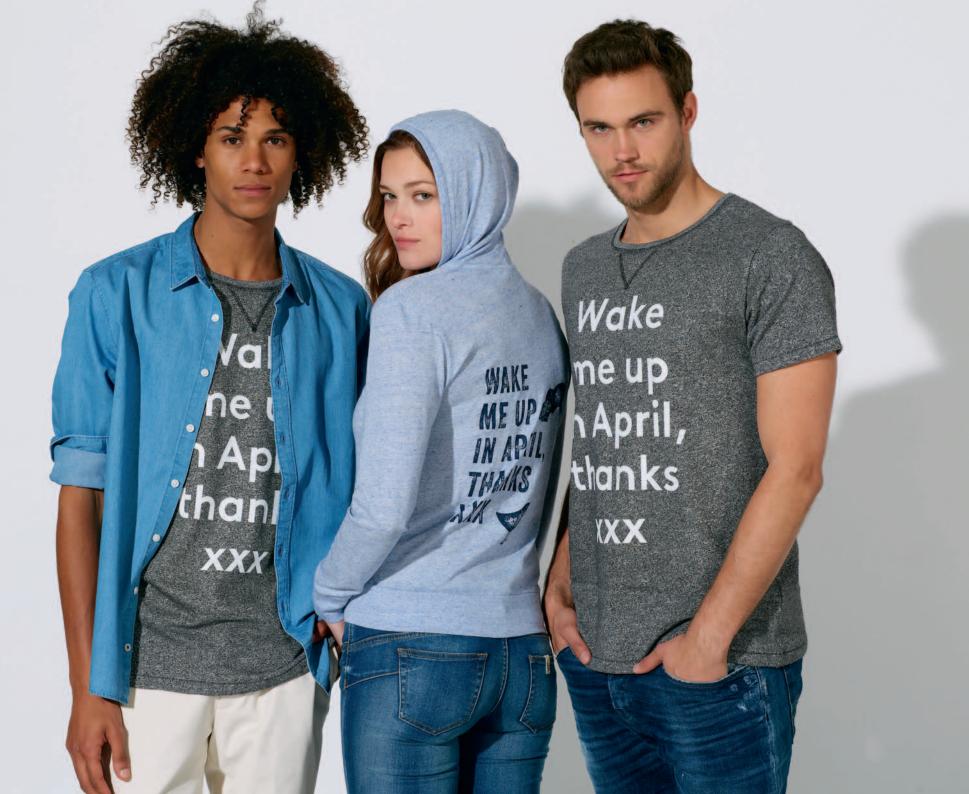

# **Collection AW 2015.**

17 new Styles.
15 new Sweatshirts.
2 new T-shirts.
10 new Colours.

This winter you'll feel comfy, sweet and warm!

When the cold days arrive we should feel at ease in our clothes. Feeling the warmth and comfort of a nice sweatshirt as if we are cuddling ourselves! With our Autumn winter 2015 collection we are bringing a new way to see the season. From very light sweatshirts right through to heavy ones, everyone can find the what suits them best. Sweet colours and warm tones will bring a 'taste of pleasure' to this season.

# Denim Here, Denim There, Denim Everywhere.

For centuries, indigo has shaped fashion.

Today, Stanley and Stella is the first in the market to offer the versatility and historical traditions of this iconic colour in a sustainable way. We have used the denim fabric and its variety of tones to create a unique and edgy collection. From T-shirts to sweaters and shirts, there is now a denim style that fits your brand.

For centuries, this worldwide iconic colour has shaped our fashion trends; today it carries the blue symbolism of a living culture of dye and is rediscovering its versatility, sustainability and historical traditions. These intense and moody colours, distinctive by their variety of tones, offer an essential as well as uniquely edgy touch to our colour range.