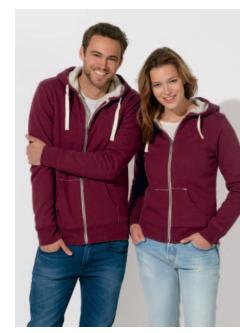

# Stella Says.

STSW137

#### Organic Raglan Sleeve Hoody

Brushed fleece - soft touch 85% Organic ring-spun Combed Cotton 15% Polyester 300 gsm

Medium Fit

XXS XS S M L XL XXL

Combo.see page 148