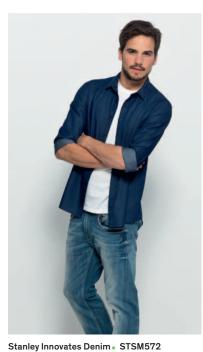

# Stanley Innovates Denim.

STWM572

Denim Men Shirt

Woven Denim 100% Organic ring-spun Combed Compact Cotton Indigo Garment Wash 170 gsm

Tailored Fit

S M L XL XXL

Combo.see page 146

### Denim Shirt colours

Made with 100% organic cotton certified by Control Union Certification CU 819434

Tone on tone for black denim and Royal Blue Denim colours

Indigo dye is a natural dye color that gives unique appearance to each garment. Different indigo colour shades are obtained by different timing of garment wash.

Royel Blue denim is solid dye Black denim is Sulphur dye