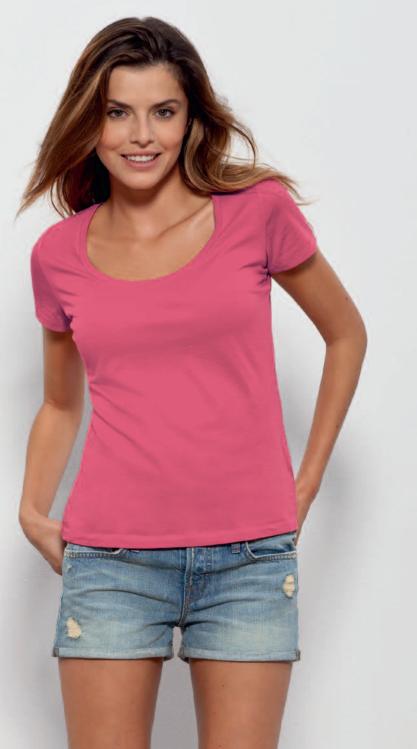

# Stella Likes.

#### STTW046

Organic classic round Neck T-shirt

Single Jersey 100% Organic ring-spun Combed Cotton 140 gsm

Medium Fit

XS S M L XL XXL

#### Essential colours

Stanley & Stella is an affiliate of Fair Wear Foundation. See fairwear.org Made with 100% organic cotton certified by Control Union Certification CU 819434