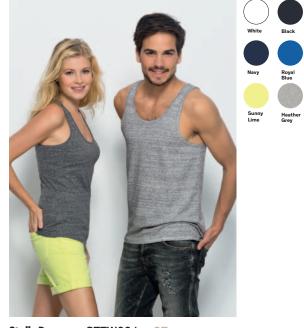

# Stanley Runs.

STTM551

Organic Men Tank Top

Single Jersey 100% Organic ring-spun Combed Cotton 155 gsm

Medium Fit

S M L XL XXL

Combo.see page 147

### Essential colours

### Seasonal colours

### Heather colours

Stanley & Stella is an affiliate of Fair Wear Foundation. See fairwear.org

Organic certified by CU 819434