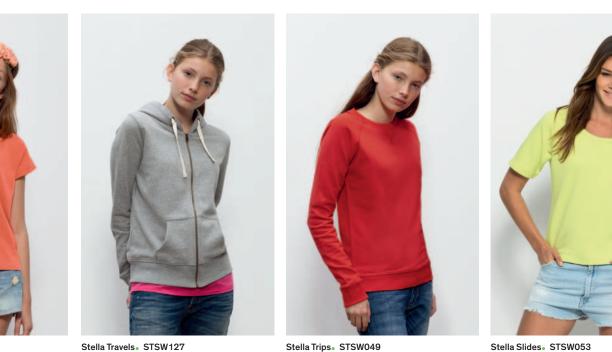

# Stella Travels.

#### STSW127

#### Organic Zipped Hoody

Terry unbrushed fleece - soft touch 85% Organic ring-spun Combed Cotton 15% Polyester 300 gsm

Medium Fit

XXS XS S M L XL XXL

Combo. see page 148

# Stella Trips.

STSW049

Organic Round Neck Raglan Sleeve Sweatshirt

Terry unbrushed fleece - soft touch 85% Organic ring-spun Combed Cotton 15% Polyester 300 gsm

Medium Fit

XXS XS S M L XL XXL

Combo.see page 148

#### Essential colours

# Stella Slides.

#### STSW053

#### Short sleeves Women Sweatshirt

Terry unbrushed fleece 85% Organic ring-spun Combed Cotton 15% Polyester 300 gsm