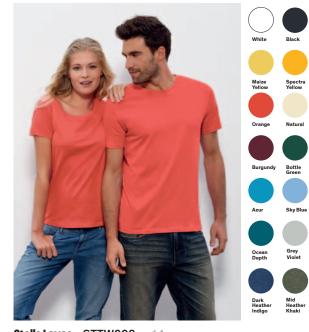

# Stella Loves.

STTW006

Organic Scoop Neck T-shirt

Single Jersey 100% Organic ring-spun Combed Cotton 120 gsm

Medium Fit

XS S M L XL XXL

Combo. see page 145

Essential colours

#### Seasonal colours

#### Heather colours

Stanley & Stella is an affiliate of Fair Wear Foundation. See fairwear.org Organic certified by CU 819434