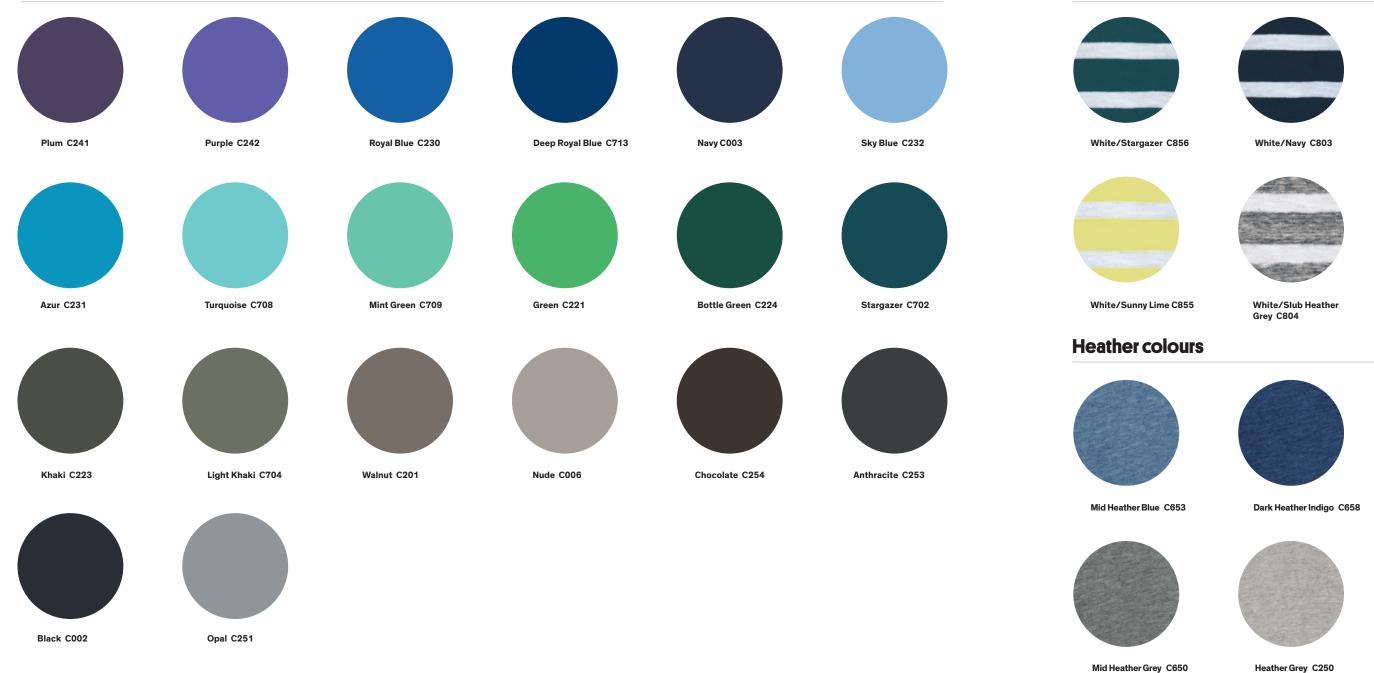

#### **Seasonal colours**

#### Colour contrasts, defines, inspires, changes the way we see the world.

At Stanley & Stella choosing the right colours for each collection is as important as selecting fabrics or style cuts.

In 2015 we offer you **101 colours** to align our apparel to your brand image. 2015 trend brings a colour palette optimistic and intense mixing sweet and deep shades, light and natural colours.

Enjoy our **10 new Heather colours** and find new inspirations for your own creations.

**32 Essential colours.** 8 Stripe colours. **11 Seasonal colours.** 27 Heather colours. 4 Garment Dyed colours. **3 Denim Knit colours. 16 Shirt colours.** 

#### Heather colours