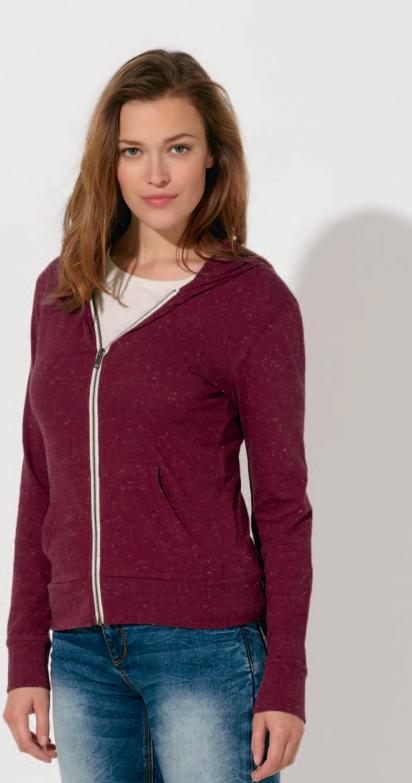

# Stella Says.

STSW137

#### Organic Raglan Sleeve Hoody

Brushed fleece - soft touch 85% Organic ring-spun Combed Cotton 15% Polyester 300 gsm

Medium Fit

XXS XS S M L XL XXL

Combo.see page 148