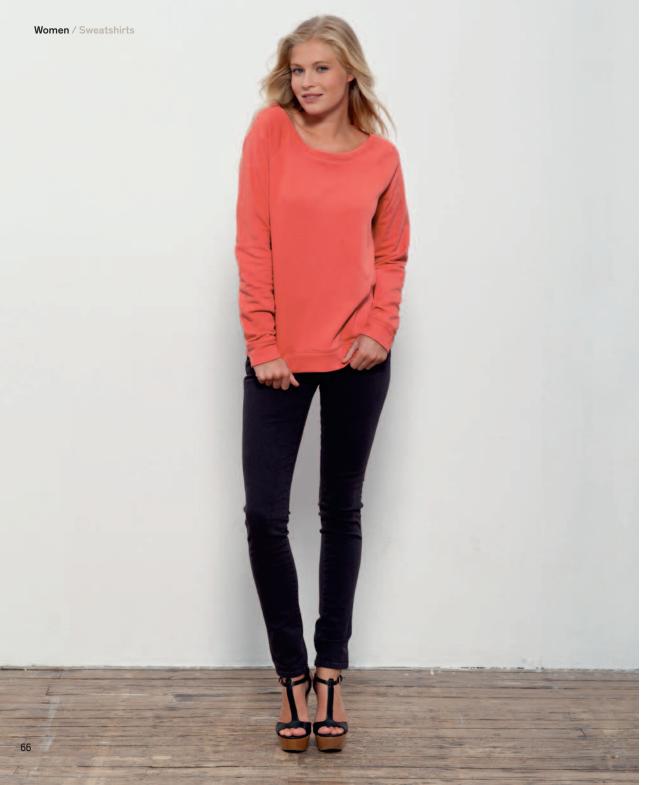

# Stella Says.

STSW137

#### Organic Raglan Sleeve Hoody

Brushed fleece - soft touch 85% Organic ring-spun Combed Cotton 15% Polyester 300 gsm

Medium Fit

XXS XS S M L XL XXL

Combo.see page 148

#### Essential colours

Vintage White

#### Seasonal colours

Heather colours

#### Available for Teens.

ent stan Stanley & Stella is an affiliate of Fair Wear Foundation. See fairwear.org

Made with 85% organic cotton certified by Control Union Certification CU 819434