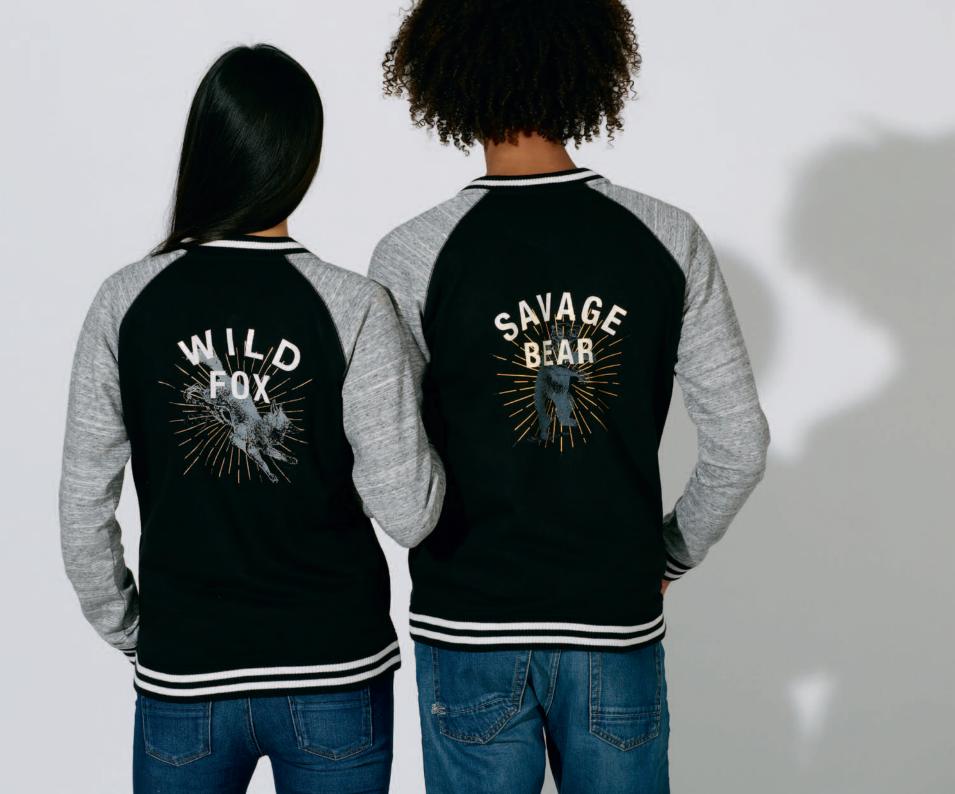

ffiliate of Fair Wear Foundation. See fairwear.org Certification CU 819434

Women / Sweatshirts

NEW A/W STYLE



# Stella Travels Sherpa.

#### STSW227

Zipped Hoody

Brushed fleece - carbonised 85% Organic ring-spun Combed Cotton 15% Polyester Full Sherpa lining in 100% recycled Polyester 300 gsm

Medium Fit

XS S M L XL XXL

Combo.see page 148

#### Seasonal colours



Heather colours







Stanley & Stella is an affiliate of Fair Wear Foundation. See fairwear.org

Made with 50% organic cotton certified by Control Union Certification CU 819434





# Study.

STSU803

#### College zip sweatshirt Y/D ribs

Terry unbrushed fleece - carbonised 85% Organic ring-spun Combed Cotton 15% Polyester 300 gsm

Medium Fit

XXS XS S M L XL XXL

#### Colour combination



1. Body colour 2. Sleeves







# Stella Hides.

STSW052

#### Large Crew Neck Sweatshirt set-in

Terry unbrushed fleece 100% Organic ring-spun Combed Cotton 280 gsm

Medium Fit

XS S M L XL

Combo. see page 149

#### Seasonal colours



Heather colours





Organic certified by CU 819434

Stanley & Stella is an affiliate of Fair Wear Foundation. certified See fairwear.org NEW A/W STYLE



# Stella Hides Denim.

#### STSW338

#### Large Denim Crew Neck Sweatshirt set-in

Terry unbrushed fleece 100% Organic ring-spun Combed Cotton 280 gsm

Medium Fit

XS S M L XL

Combo. see page 149

#### Denim Knit colours







NEW COLOUR

# Stella Trips.

STSW049

Organic Round Neck Raglan Sleeve Sweatshirt

Terry unbrushed fleece - soft touch 85% Organic ring-spun Combed Cotton 15% Polyester 300 gsm

Medium Fit

XXS XS S M L XL