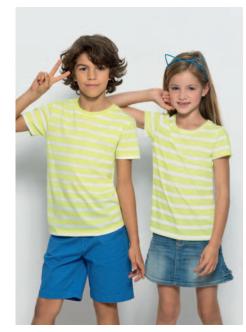

### Organic Short Sleeve Striped Tee

Single Jersey Yarn Dyed 100% Organic ring-spun Combed Cotton 120 gsm

Girly Fit

3/4 5/6 7/8 9/11 12/14

Combo. see page 147

### Stripe colours

Stanley & Stella is an affiliate of Fair Wear Foundation. certif See fairwear.org

### STTB939

### Organic Short Sleeve Striped Tee

Single Jersey Yarn Dyed 100% Organic ring-spun Combed Cotton 120 gsm

Medium Fit

3/4 5/6 7/8 9/11 12/14

Combo. see page 147

### Stripe colours

Stanley & Stella is an affiliate of Fair Wear Foundation. See fairwear.org

Organic certified by CU 819434