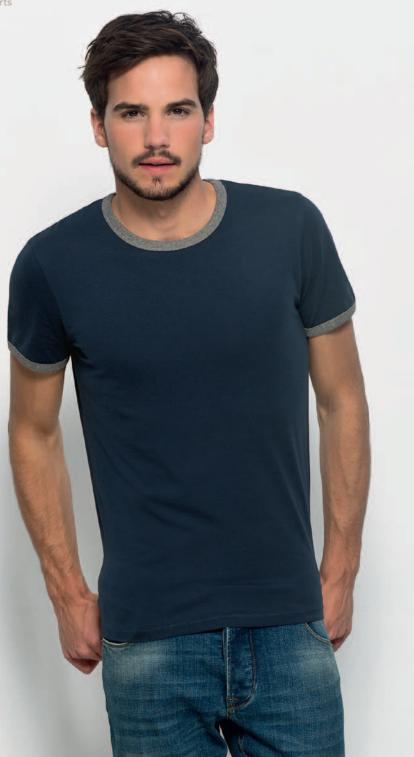

# Stanley Contrasts.

STTM515

### Raglan Ringer Tee with contrast Sleeves

Heavy Weight Loose Knit Single Jersey 100% Organic ring-spun Combed Cotton Slub 245 gsm

Medium Fit

S M L XL XXL

### Essential colours

1. Body: Vintage White / Sleeves: Opal Neck: Mid Heather Grey

2. Body: Vintage White / Sleeves: Vintage Red Neck: Anthracite

Stanley & Stella is an affiliate of Fair Wear Foundation. See fairwear.org Organic certified by CU 819434 NEW A/W STYLE