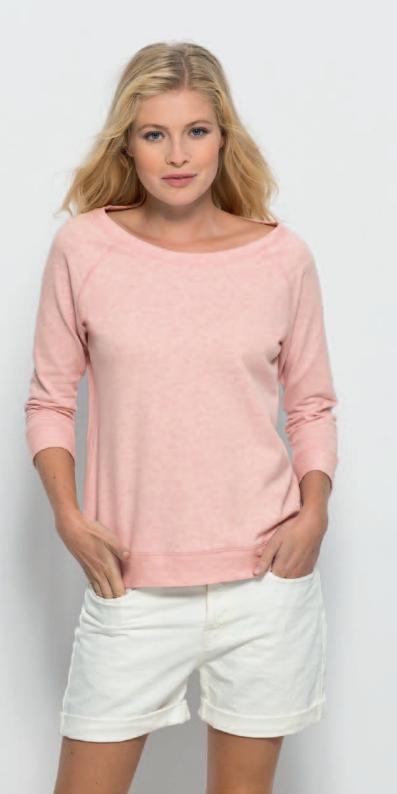

# Stella Loves Modal.

STTW206

#### Fluid Scoop Neck T-shirt

Single Jersey 50% Modal 50% Organic ring-spun Combed Cotton 140 gsm

Medium Fit

XS S M L XL

Combo. see page 146

#### Essential colours

Seasonal colours

Stanley & Stella is an affiliate of Fair Wear Foundation. See fairwear.org Made with 50% organic cotton certified by Control Union Certification CU 819434