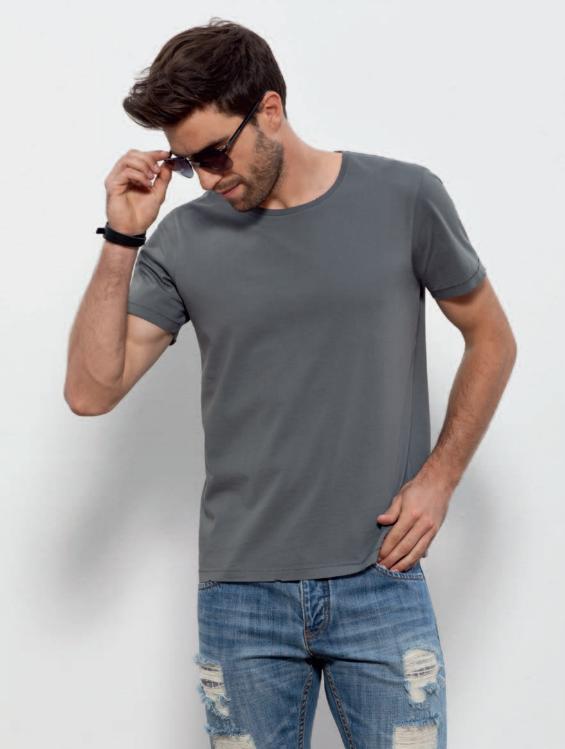

# Stanley Hips.

STTM618

### Organic Heavy Round Neck T-shirt

Single Jersey 100% Organic ring-spun Combed Cotton 200 gsm

Medium Fit

S M L XL XXL XXXL XXXXL

### Essential colours

### Heather colours

Available for Teens.

Stanley & Stella is an affiliate of Fair Wear Foundation. See fairwear.org

Organic certified by CU 819434