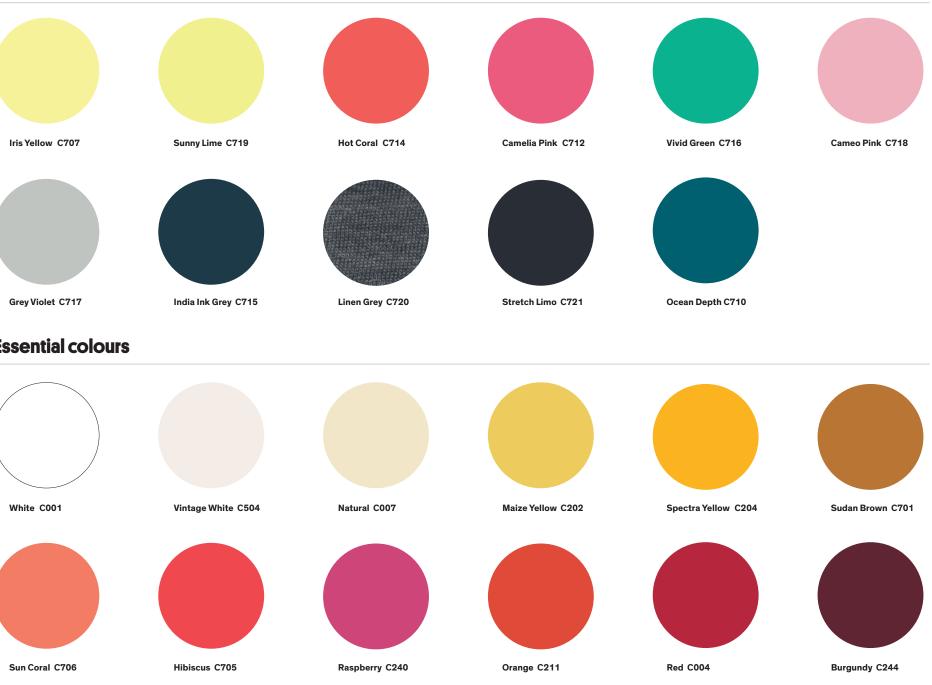

#### Retail colours

To those colours, add a complete palette of essential colours and enjoy our trendy seasonal tones to find new inspirations for your own creations.

#### **Seasonal colours**

#### Colour contrasts, defines, inspires, changes the way we see the world.

At Stanley & Stella choosing the right colours for each collection is as important as selecting fabrics or style cuts.

In 2015 we offer you **101 colours** to align our apparel to your brand image. 2015 trend brings a colour palette optimistic and intense mixing sweet and deep shades, light and natural colours.

Enjoy our **10 new Heather colours** and find new inspirations for your own creations.

**32 Essential colours.** 8 Stripe colours. **11 Seasonal colours.** 27 Heather colours. 4 Garment Dyed colours. **3 Denim Knit colours. 16 Shirt colours.** 

#### **Essential colours**