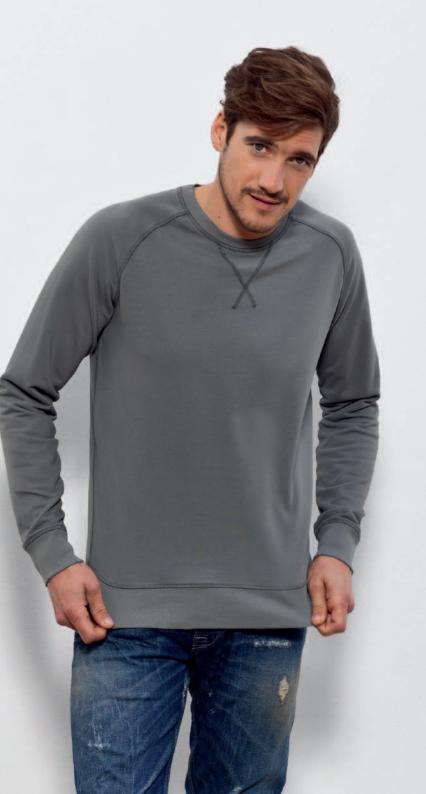

#### Comfortable apparel

We use the most comfortable fleece fabric with 85% organic cotton and 15% polyester for optimal comfort and perfect resistance. Adding a special finishing to give a dull and mat effect.

#### Special colour effects

Garment dyed means that apparel is dyed after sewing which gives a shaded used-look effect and creates a vintage look while imparting incredible softness. Our special bicolour tees are made from white/coloured dyed yarns. Upgrade it with your design, it will look great.