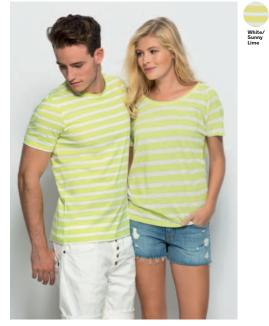

# Stanley Stripes.

### STTM546

### Striped Men Crew Neck Tee

Single Jersey Yarn Dyed 100% Organic ring-spun Combed Cotton 120 gsm

Medium Fit

S M L XL XXL

Combo.see page 147

### Stripe colours