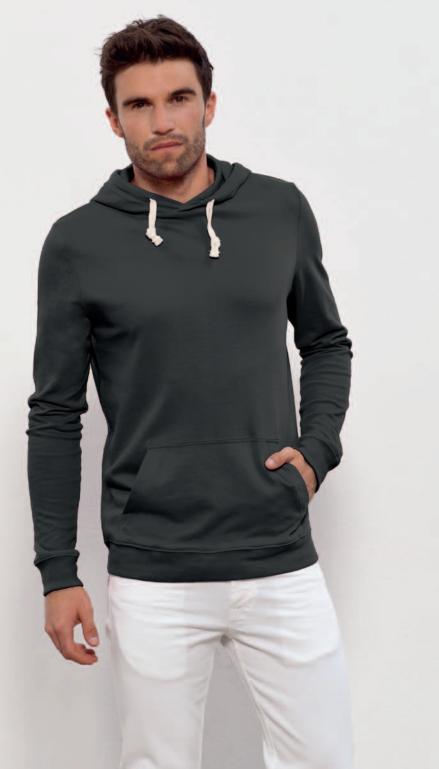

# Stella Says.

STSW137

#### Organic Raglan Sleeve Hoody

Brushed fleece - soft touch 85% Organic ring-spun Combed Cotton 15% Polyester 300 gsm

Medium Fit

XXS XS S M L XL XXL

Combo.see page 148