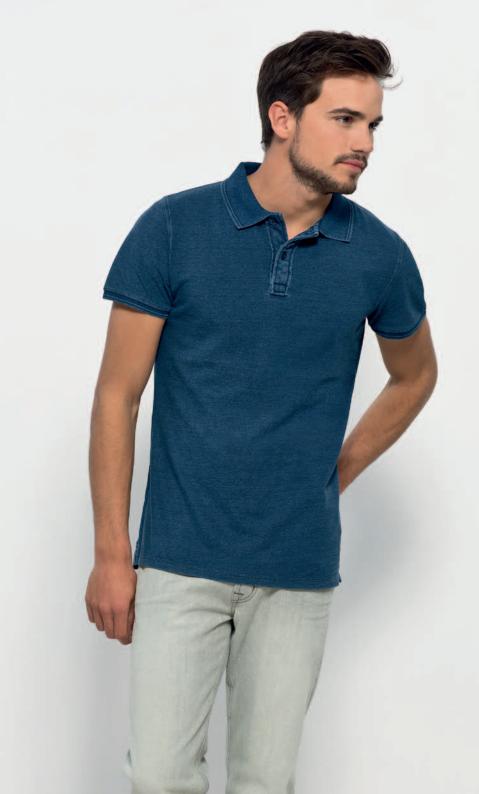

# Stanley Performs Vintage.

### STPM729

### Organic Vintage Piqué trendy Polo

Piqué Garment Dyed 100% Organic ring-spun Combed Cotton 220 gsm

Fitted

S M L XL XXL

### Garment Dyed Colours

Stanley & Stella is an affiliate of Fair Wear Foundation. See fairwear.org Organic certified by CU 819434

Garment Dyed colours have a unique appearence. In order to obtain this nice and real vintage effect we have used a special process which consists in dyeing the product after its fabrication. The white colour is obtained with a special industrial garment wash.