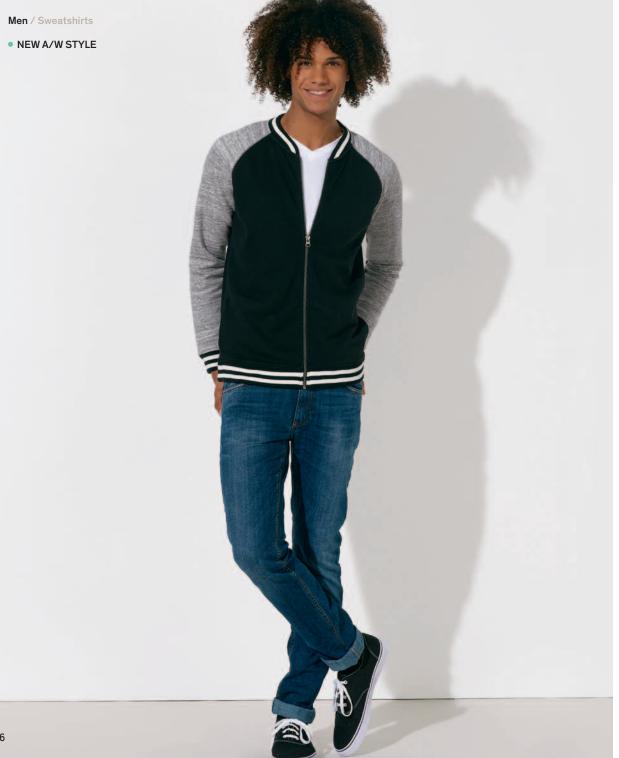

# Tell.

STSU804

## Heavy Organic Hoody set-in

Textured Terry Fleece 100% Organic ring-spun Combed Cotton 500 gsm

Medium Fit

XXS XS S M L XL XXL

#### Essential colours

Seasonal colours

Heather colours

Stanley & Stella is an affiliate of Fair Wear Foundation. See fairwear.org

Organic certified by CU 819434

C 100

NEW A/W STYLE

54