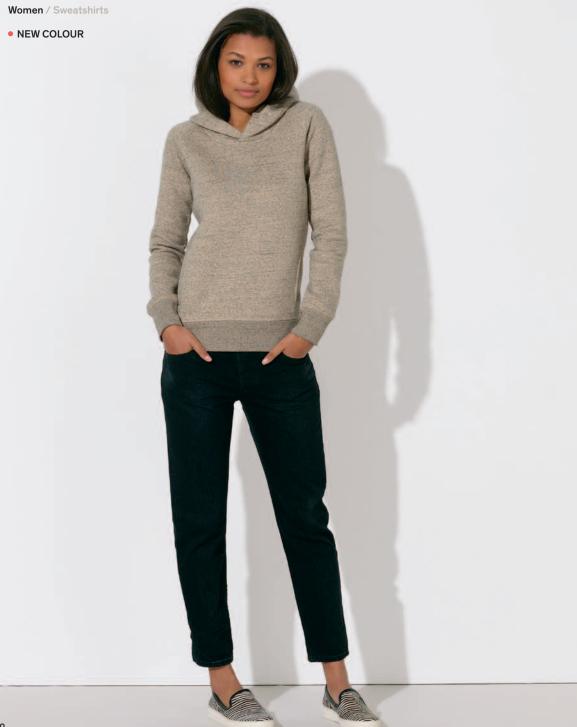

# Stella Says.

STSW137

#### Organic Raglan Sleeve Hoody

Brushed fleece - soft touch 85% Organic ring-spun Combed Cotton 15% Polyester 300 gsm

Medium Fit

XXS XS S M L XL XXL

Combo.see page 148

#### Essential colours

Vintage White

#### Seasonal colours

Heather colours

#### Available for Teens.

ent stan Stanley & Stella is an affiliate of Fair Wear Foundation. See fairwear.org

Made with 85% organic cotton certified by Control Union Certification CU 819434