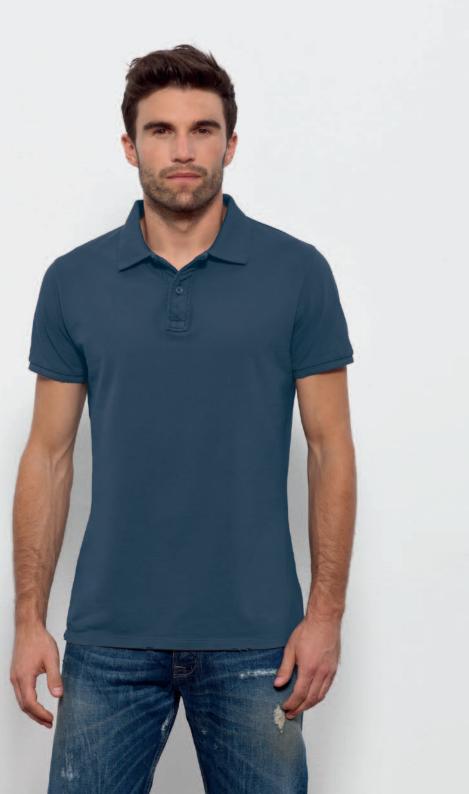

# Stanley Performs Denim.

### STPM329

### Organic Denim Men Polo

Piqué 100% Organic ring-spun Combed Cotton Indigo Garment Wash 220 gsm

Fitted

S M L XL XXL

Denim Knit colours

Stanley & Stella is an affiliate of Fair Wear Foundation. See fairwear.org Men / Sweatshirts