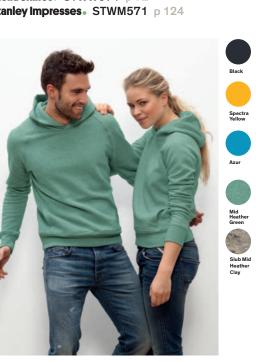

## Stanley Impresses.

### STWM571

### Casual Men Shirt

Woven 100% Organic ring-spun Combed Compact Cotton 120-130 gsm

Tailored Fit

S M L XL XXL XXXL\*

Combo. see page 148