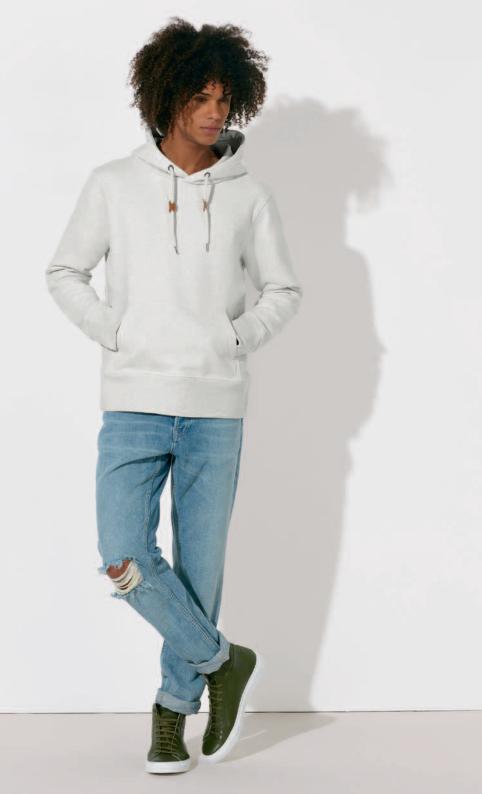

# Explore.

STST801

#### Organic light Set-In Sleeve Hoody

Terry unbrushed fleece - super soft touch 100% Organic UnCombed Cotton 220 gsm

Medium Fit

XXS XS S M L XL XXL