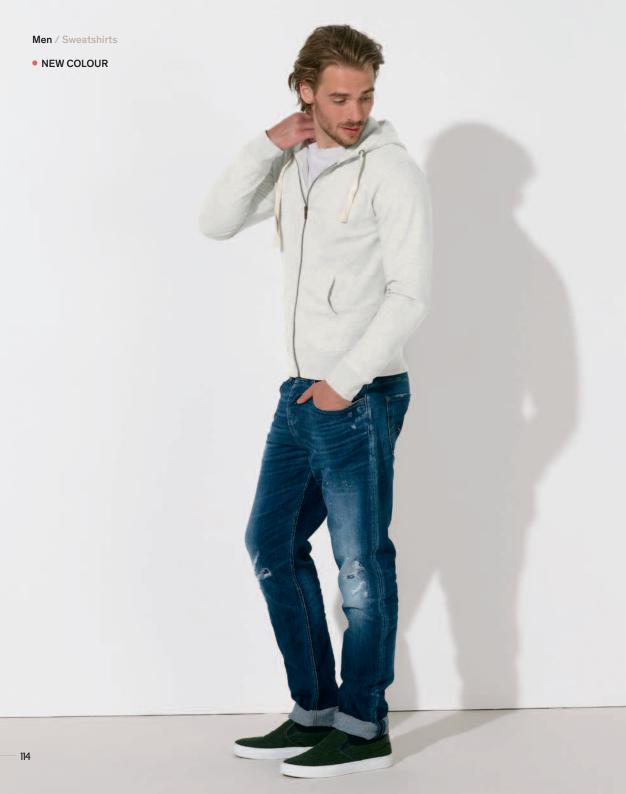

# Men.

NEW COLOUR

- 76

# Stanley Leads.

STTM528

Organic Round Neck T-shirt

Single Jersey 100% Organic ring-spun Combed Cotton 155 gsm

Medium Fit

XS S M L XL XXL XXXL\*

**Combo.** see pages 144, 145