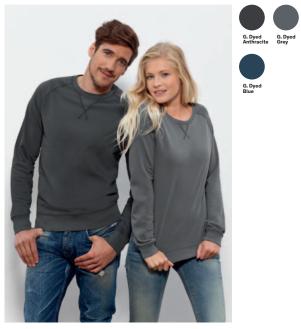

# **Collection AW 2015.**

17 new Styles.
15 new Sweatshirts.
2 new T-shirts.
10 new Colours.

This winter you'll feel comfy, sweet and warm!

When the cold days arrive we should feel at ease in our clothes. Feeling the warmth and comfort of a nice sweatshirt as if we are cuddling ourselves! With our Autumn winter 2015 collection we are bringing a new way to see the season. From very light sweatshirts right through to heavy ones, everyone can find the what suits them best. Sweet colours and warm tones will bring a 'taste of pleasure' to this season.