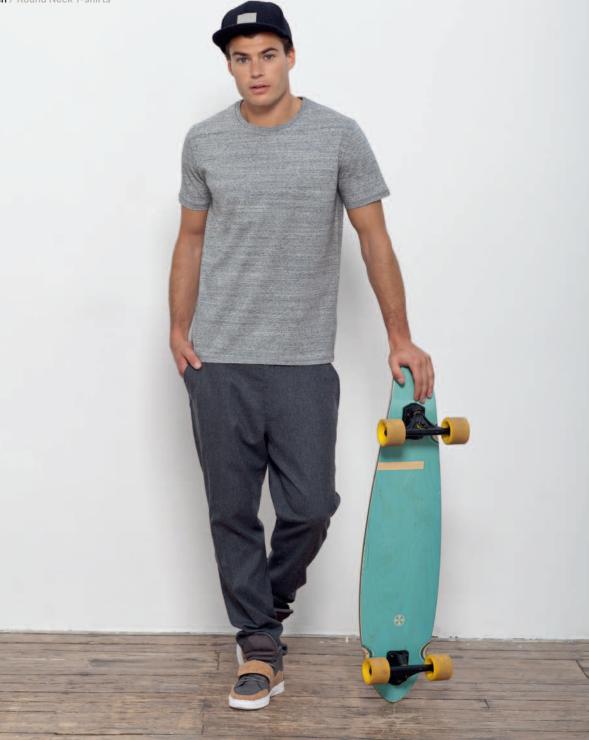

# **Collection AW 2015.**

17 new Styles.
15 new Sweatshirts.
2 new T-shirts.
10 new Colours.

This winter you'll feel comfy, sweet and warm!

When the cold days arrive we should feel at ease in our clothes. Feeling the warmth and comfort of a nice sweatshirt as if we are cuddling ourselves! With our Autumn winter 2015 collection we are bringing a new way to see the season. From very light sweatshirts right through to heavy ones, everyone can find the what suits them best. Sweet colours and warm tones will bring a 'taste of pleasure' to this season.

# Denim Here, Denim There, Denim Everywhere.

For centuries, indigo has shaped fashion.

Today, Stanley and Stella is the first in the market to offer the versatility and historical traditions of this iconic colour in a sustainable way. We have used the denim fabric and its variety of tones to create a unique and edgy collection. From T-shirts to sweaters and shirts, there is now a denim style that fits your brand.