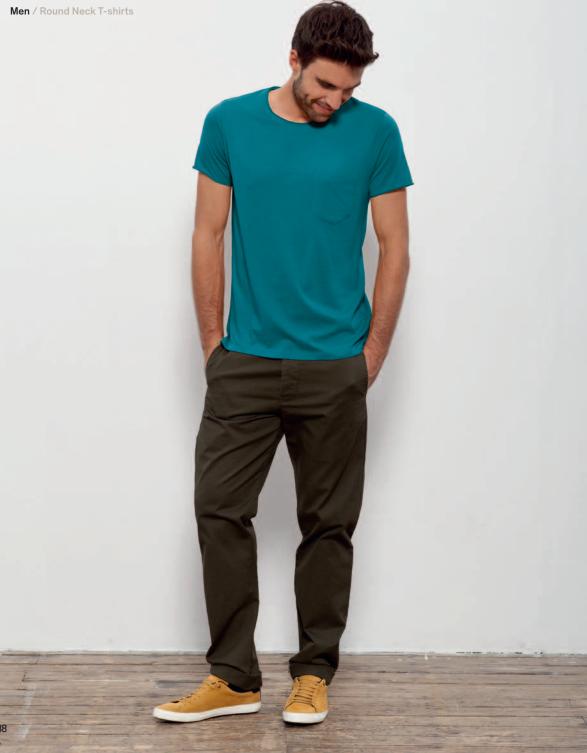

# Men.

NEW COLOUR

- 76

# Stanley Leads.

STTM528

Organic Round Neck T-shirt

Single Jersey 100% Organic ring-spun Combed Cotton 155 gsm

Medium Fit

XS S M L XL XXL XXXL\*

**Combo.** see pages 144, 145

### Essential colours

### Heather colours

Vintag White

Slub Heather Grey Slub Steel Grey Grey Grey Heather Steel Grey Grey Grey Heather

\*colours also available in XXXL

Available for Teens.

Stanley & Stella is an affiliate Organic of Fair Wear Foundation. certified by CU 819434 See fairwear.org Men / Round Neck T-shirts