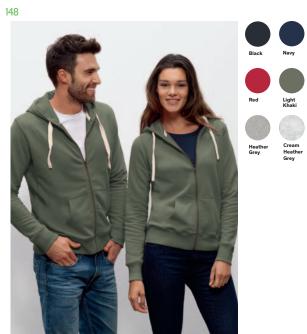

# Stella Says.

STSW137

#### Organic Raglan Sleeve Hoody

Brushed fleece - soft touch 85% Organic ring-spun Combed Cotton 15% Polyester 300 gsm

Medium Fit

XXS XS S M L XL XXL

Combo.see page 148

#### Essential colours

Vintage White

#### Seasonal colours

Heather colours

#### Available for Teens.

ent stan Stanley & Stella is an affiliate of Fair Wear Foundation. See fairwear.org

Made with 85% organic cotton certified by Control Union Certification CU 819434