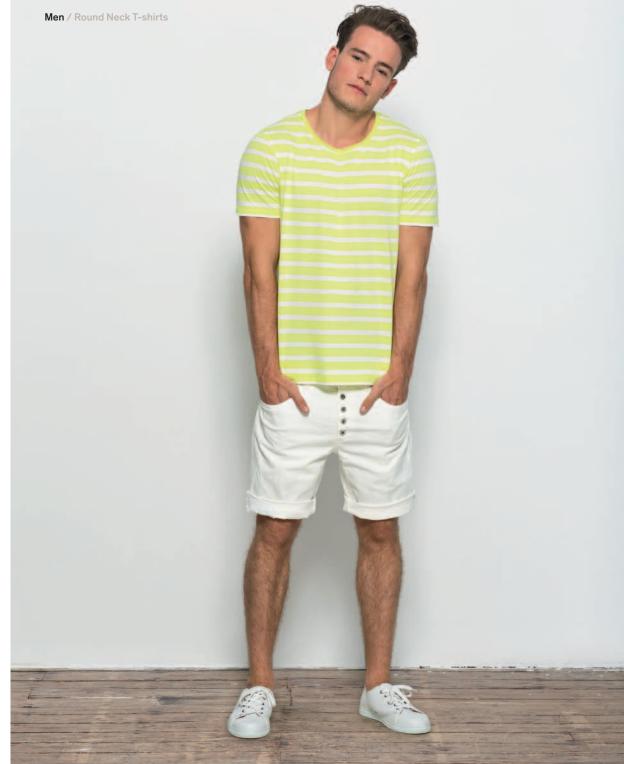

# Stanley Stripes.

### STTM546

### Striped Men Crew Neck Tee

Single Jersey Yarn Dyed 100% Organic ring-spun Combed Cotton 120 gsm

Medium Fit

S M L XL XXL

Combo.see page 147

### Stripe colours