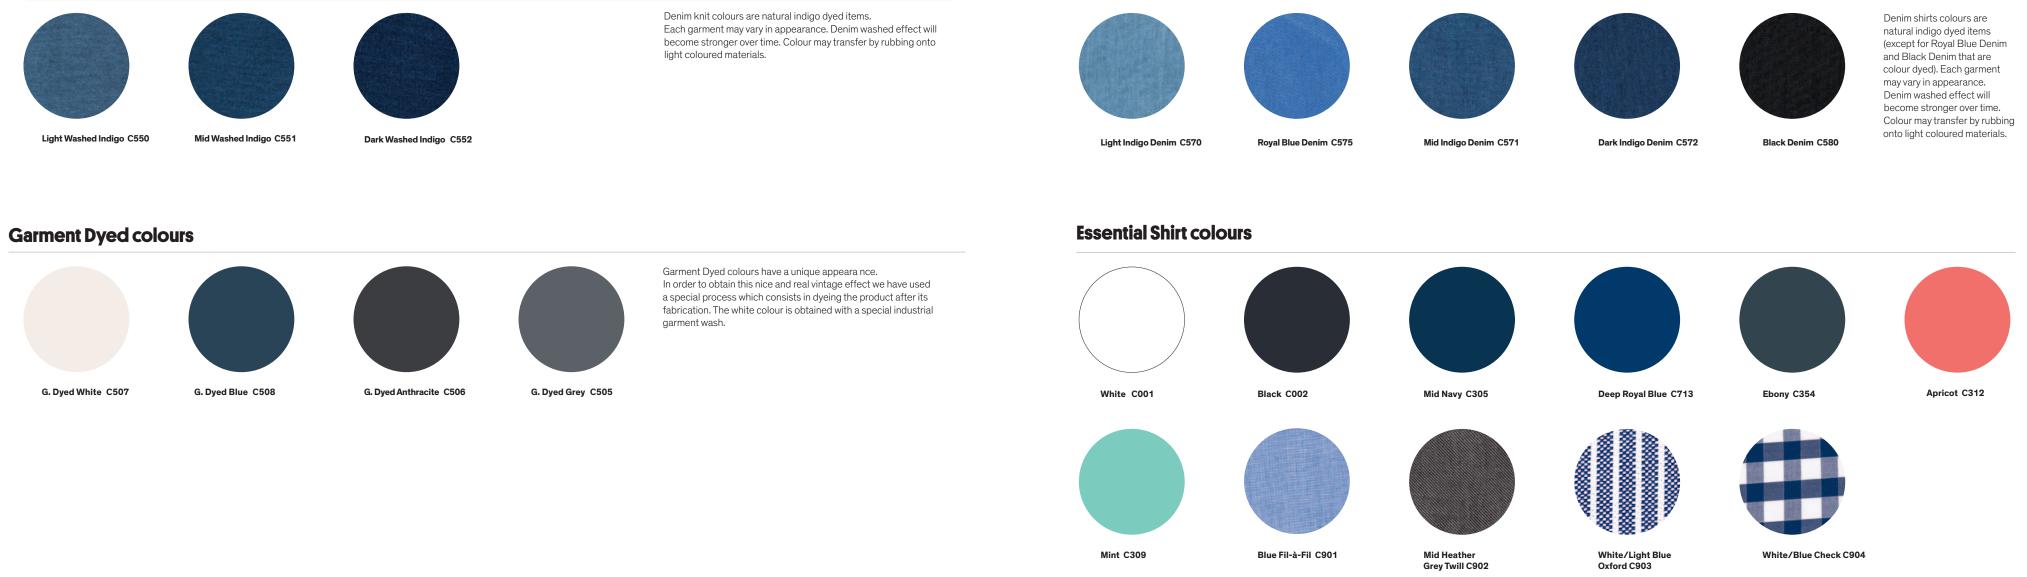

# Denim Here, Denim There, Denim Everywhere.

For centuries, indigo has shaped fashion.

Today, Stanley and Stella is the first in the market to offer the versatility and historical traditions of this iconic colour in a sustainable way. We have used the denim fabric and its variety of tones to create a unique and edgy collection. From T-shirts to sweaters and shirts, there is now a denim style that fits your brand.

# Indigo, the colour vibration.

Originally having his roots in Asia, the natural indigo colour was created from a variety of plants. This colour of the rainbow offers a contrast of a natural fibre colour with many shades of blue.

For centuries, this worldwide iconic colour has shaped our fashion trends; today it carries the blue symbolism of a living culture of dye and is rediscovering its versatility, sustainability and historical traditions. These intense and moody colours, distinctive by their variety of tones, offer an essential as well as uniquely edgy touch to our colour range.

# Innovating with organic denim.

Denim is a tight weaved fabric (originally a mix of wool and silk, now mostly 100% cotton), which after being dyed with indigo dye colour is used to make jeans.

In the 1960s, denim symbolized youth culture because so many young baby boomers wore denim jeans.