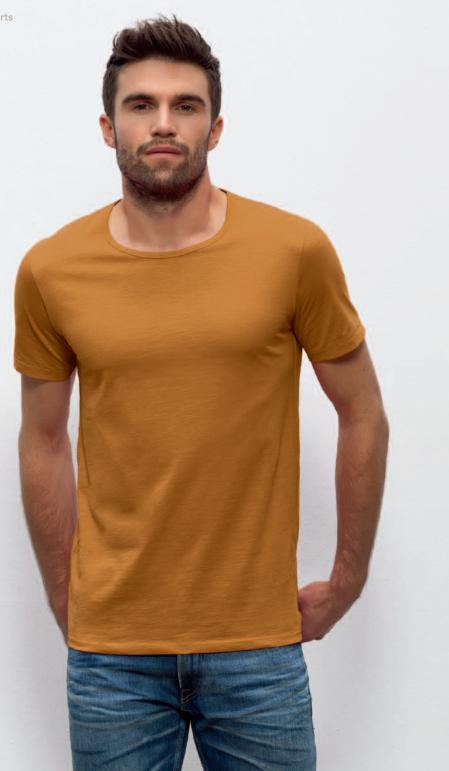

# Stanley Leads.

STTM528

Organic Round Neck T-shirt

Single Jersey 100% Organic ring-spun Combed Cotton 155 gsm

Medium Fit

XS S M L XL XXL XXXL\*

**Combo.** see pages 144, 145

### Essential colours

### Heather colours

Vintag White

Slub Heather Grey Slub Steel Grey Grey Grey Heather Steel Grey Grey Grey Heather

\*colours also available in XXXL

Available for Teens.

Stanley & Stella is an affiliate Organic of Fair Wear Foundation. certified by CU 819434 See fairwear.org Men / Round Neck T-shirts