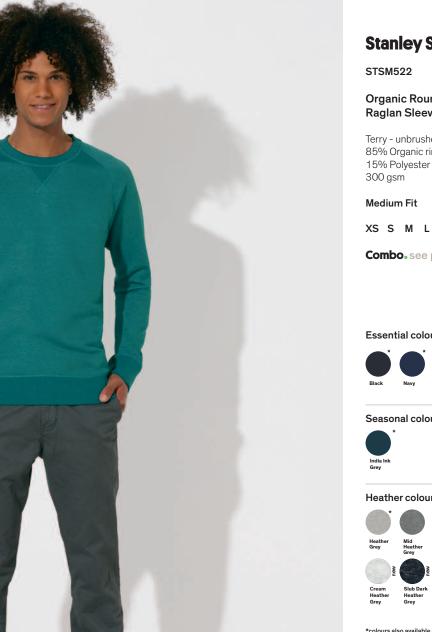

# **Stanley Tours**.

STSM617

### Organic Zipped Hoody

Terry unbrushed fleece - soft touch 85% Organic ring-spun Combed Cotton 15% Polyester 300 gsm

Medium Fit

XSSMLXLXXLXXXL\*

Combo. see page 148

### Essential colours

### Seasonal colours

### Heather colours

\*colours also available in XXXL

Available for Teens.

Men / Sweatshirts

NEW A/W STYLE