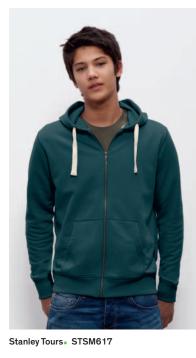

# **Stanley Tours**.

STSM617

### Organic Zipped Hoody

Terry unbrushed fleece - soft touch 85% Organic ring-spun Combed Cotton 15% Polyester 300 gsm

Medium Fit

XSSMLXLXXLXXXL\*

Combo. see page 148