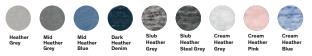

#### Heather colours

|                 |                        |                        |                          | CH C                    |                               |                          |                          | Men                       |
|-----------------|------------------------|------------------------|--------------------------|-------------------------|-------------------------------|--------------------------|--------------------------|---------------------------|
| Heather<br>Grey | Mid<br>Heather<br>Grey | Mid<br>Heather<br>Blue | Dark<br>Heather<br>Denim | Slub<br>Heather<br>Grey | Slub<br>Heather<br>Steel Grey | Cream<br>Heather<br>Grey | Cream<br>Heather<br>Pink | Light<br>Heather<br>Lilac |

Enjoy our **10 new Heather colours** and find new inspirations for your own creations.

**32 Essential colours.** 8 Stripe colours. **11 Seasonal colours.** 27 Heather colours. 4 Garment Dyed colours. **3 Denim Knit colours. 16 Shirt colours.** 

#### Heather colours