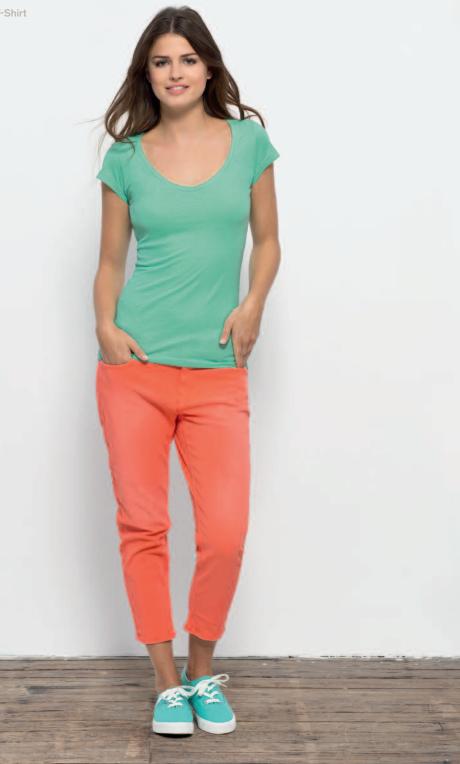

# Stella Wants.

STTW028

Organic Round Neck T-shirt

Single Jersey 100% Organic ring-spun Combed Cotton 155 gsm

Fitted

XXS XS S M L XL XXL

Combo. see page 144

Essential colours

Seasonal colours

Heather colours

#### Available for Teens.

Stanley & Stella is an affiliate of Fair Wear Foundation. See fairwear.org Organic certified by CU 819434