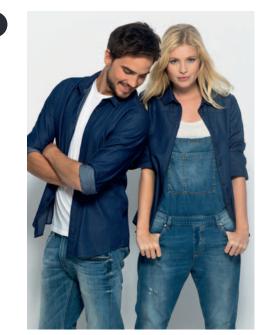

# Denim Here, Denim There, Denim Everywhere.

For centuries, indigo has shaped fashion.

Today, Stanley and Stella is the first in the market to offer the versatility and historical traditions of this iconic colour in a sustainable way. We have used the denim fabric and its variety of tones to create a unique and edgy collection. From T-shirts to sweaters and shirts, there is now a denim style that fits your brand.

# Indigo, the colour vibration.

Originally having his roots in Asia, the natural indigo colour was created from a variety of plants. This colour of the rainbow offers a contrast of a natural fibre colour with many shades of blue.

For centuries, this worldwide iconic colour has shaped our fashion trends; today it carries the blue symbolism of a living culture of dye and is rediscovering its versatility, sustainability and historical traditions. These intense and moody colours, distinctive by their variety of tones, offer an essential as well as uniquely edgy touch to our colour range.

# Innovating with organic denim.

Denim is a tight weaved fabric (originally a mix of wool and silk, now mostly 100% cotton), which after being dyed with indigo dye colour is used to make jeans.

In the 1960s, denim symbolized youth culture because so many young baby boomers wore denim jeans.