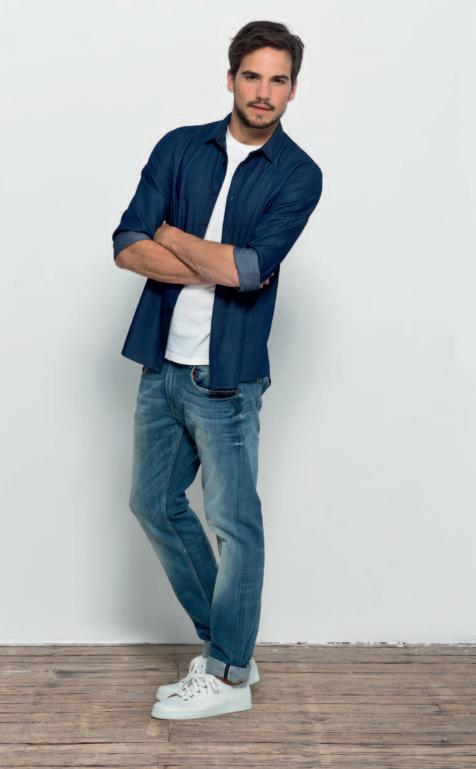

# Stella Inspires Denim.

### STWW072

**Denim Women Shirt** 

Woven Denim 100% Organic ring-spun Combed Compact Cotton 170 gsm

Tailored Fit

XS S M L XL

Combo. see page 146

### Denim Shirt colours

Stanley & Stella is an affiliate of Fair Wear Foundation. See fairwear.org Made with 100% organic cotton certified by Control Union Certification CU 819434

Indigo dye is a natural dye color that gives unique appearance to each garment. Different indigo colour shades are obtained by different timing of garment wash.